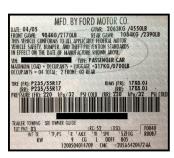

EACH INCOMPLETE OR ILLEGIBLE REQUEST WILL BE RETURNED UNPROCESSED IN CASE OF ANY DIFFICULTY DON'T HESITATE TO CONTACT A FORD DEALER

American identification label's data are mandatory to identify your vehicle.

The American identification label generally looks like a square sticker.

Depending on the model and year, it can also look like a metallic plate.

The American identification label is generally situated on one of the vehicle's B-pillar.

Depending on the model and year, it can also be situated in the engine compartment or on one of the vehicle's doors.

If you cannot find your vehicle's American identification label, don't hesitate to get in touch with a Ford Dealer.