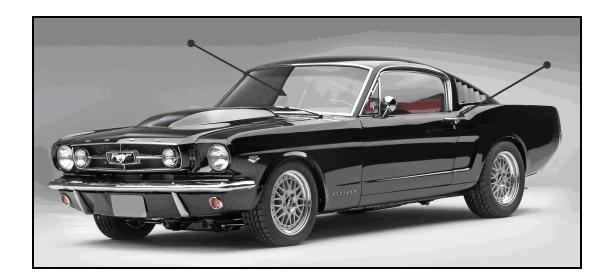

The American identification label generally looks like a square sticker.

Depending on the model and year, it can also look like a metallic plate.

The American identification label is generally situated on one of the vehicle's B-pillar.

Depending on the model and year, it can also be situated in the engine compartment or on one of the vehicle's doors.

If you cannot find your vehicle's American identification label, don't hesitate to get in touch with a Ford Dealer.